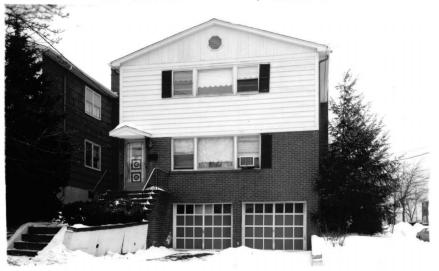

## 32902 472 BOYDEN AVENUE, MAPLEWOOD W

Board of Realtors of the Oranges and Maplewood Photo by George B. Biggs, Inc.

32902 472 Boyden Ave., Mplwd. Near Troy Ct.

\$<del>110,00</del>0

2F

Lot: 44x109 Lot 116, P1t 27(45-3)

2F, fr, brk, comp.rf, all ss/scrs. 1st-6-1r, dr, 3 brs, bath, lav, eat-in kit.

2nd-6-1r,dr,3 brs,bath,lav,eat-in kit.

Bsmt-unfin, laund, 2 stge.

FA:Gas 2 units supplied by tenant

2-car att.garage,paved drive

L-20.6 B-54.4 '81 Rate \$3.46 Taxes \$2,595.00 Poss: 30 days. Key w/L.R. Large rooms. One br on 2nd floor is paneled & could be used as a den. 1st floor tenant is on month to month. Excellent location for convenient shopping & schools. Fenced-in yard. Window A/C in 2nd flr.apt. in "As Is" condition. Seth Boyden GS,Mplwd. Jr.,Columbia HS,St.Joseph's Paro. Bus 25,14,70,107.

Mplwd. RR Sta. Subject to errors & omissions.

LR:JMW 376-4545 10016002/70017002 (CB 3 - \$45)
Owner: Harriet Blinder,130 E.18th St., New York, N.Y.
10003.

ALL APPTS. & NEGO THRU L.R.

2F. 472 Boyden Ave., Mplwd. 12-2-2 6 brs. \$110,000.99,000